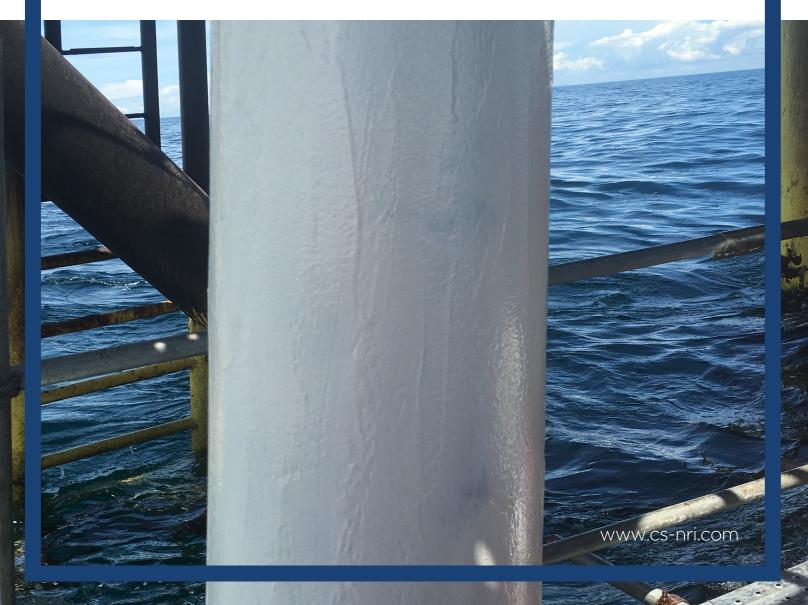

SplashBond epoxy is a unique, UV-resistant, underwater repair solution which displaces water and bonds permanently to wet surfaces. SplashBond epoxy was developed specifically as a corrosion barrier for use in splash zones under active cathodic protection. Splash-Bond epoxy can be applied above or below the waterline and is typically used in conjunction with an over-wrap to enhance performance.

## Applications

- Underwater Piping Repair
- Splash Zone / Soil-to-Air Interface
- Cooling Tower Piping
- Offshore Platform